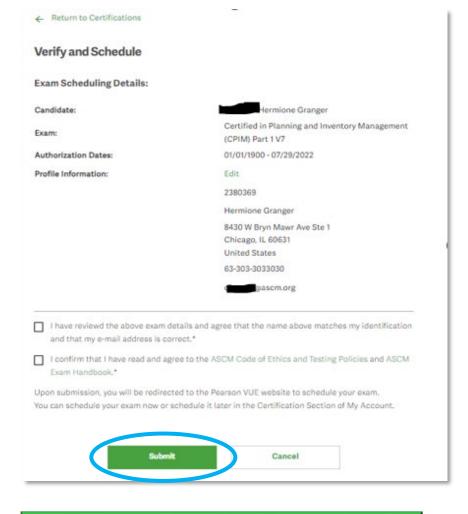

Note: If an exam credit was issued by a Partner or a Corporate Development training, you must also decide if you would like to share your exam information

6. Select the "Submit" button to be directed to the scheduling process on Pearson VUE's website