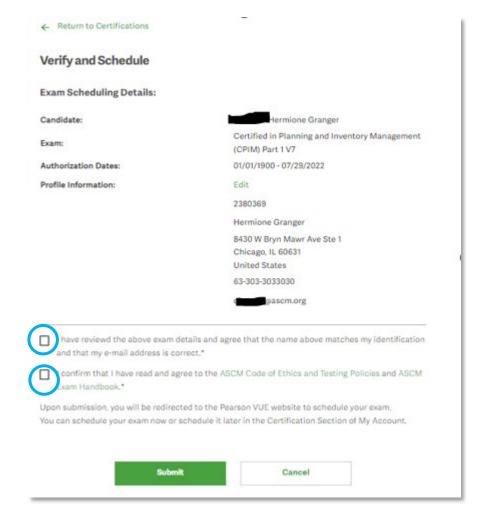

4. Once you have confirmed your information, review the ASCM Code of Ethics and Testing Polices, as well as the ASCM Exam Handbook

- 5. Next, check the boxes to agree that:
  - Your profile information is accurate, and your name matches your identification
  - You have read and agree to the ASCM Code of Ethics and Testing Polices and ASCM Exam Handbook