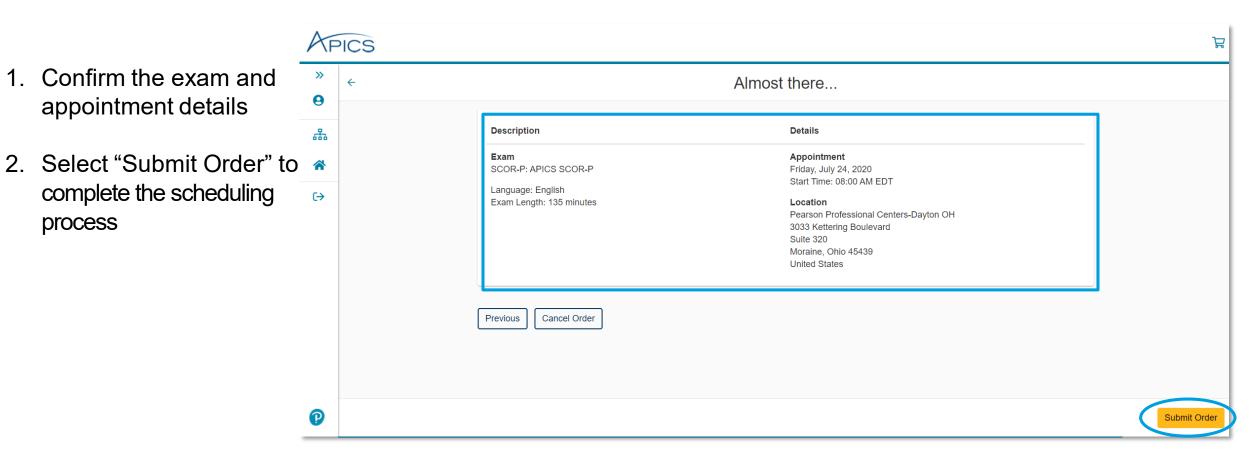

ed States         Change Test Center | Actions |                     |  |
| 0             |                                                                                              |                                                                                                                                                                                                                                                                                                                       |         | Proceed to Checkout |  |



#### Step 6 – Review & Agree to Testing Policies

- Read and confirm that you understand and agree to the APICS and Pearson VUE policies
- 2. Click "Accept"

Note: The "Accept" button will not appear until you have read through the entire policy information









#### Step 8 – Review Appointment Confirmation Page

Help

BSCI

- 1. Review the appointment summary and print, if desired
- 2. An email confirmation will also be sent
- *Warning*: If you need to reschedule later, you must do so at least 24 hours in advance of your appointment

| »  | You are booked!                                              |                                                    |                                   |  |  |
|----|--------------------------------------------------------------|----------------------------------------------------|-----------------------------------|--|--|
| 9  | Order #: 0054-4753-7019                                      |                                                    |                                   |  |  |
| 品  | An email confirm