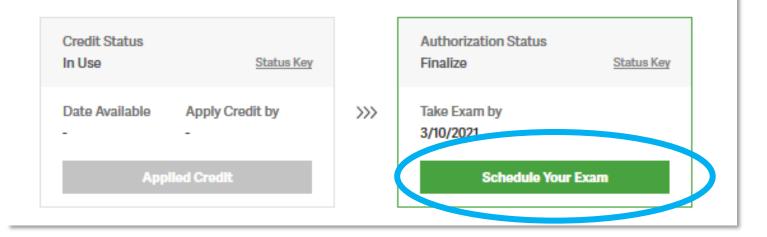

#### Step 3 – Redeem Your Exam Credit (Continued)

- 3. Scroll down to your exam credit
- 4. Click "Register for your exam"

| Credit Status<br>Available | <u>Status Key</u> |     | Authorization Status<br>Apply Credit First | <u>Status Key</u> |
|----------------------------|-------------------|-----|--------------------------------------------|-------------------|
| Date Available             | Apply Credit by   |     | Take Exam by                               |                   |
| Now                        | 8/18/2021         | >>> | -                                          |                   |