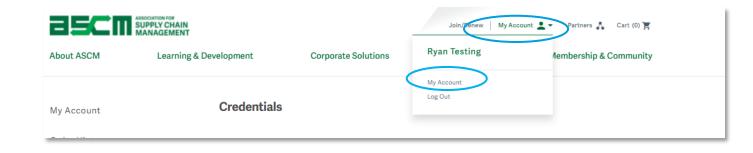

#### Step 2 – Go to My Account

- Click the account dropdown menu at the top of your screen
- 2. Select "My Account"