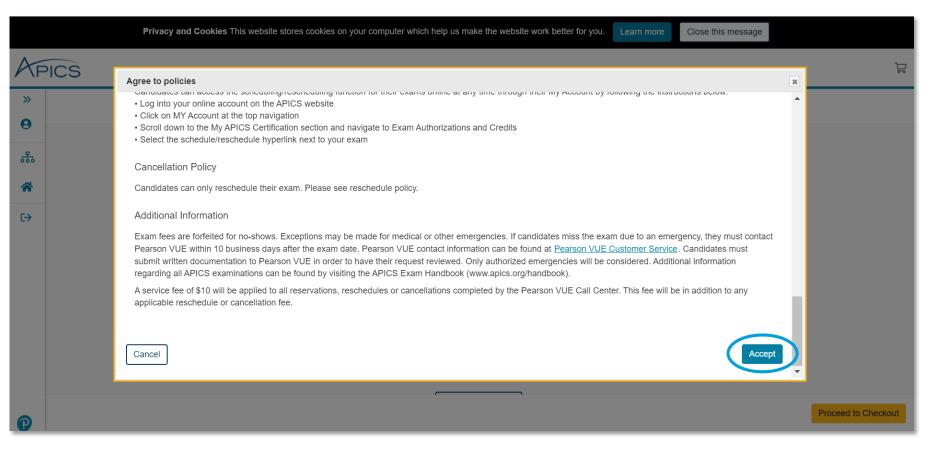

© ASCM. All rights reserved.

15

- Once you have confirmed your information, review the ASCM Code of Ethics and Testing Polices, as well as the ASCM Exam Handbook
- 8. Next, check the boxes to agree that:
  - Your profile information is accurate, and your name matches your identification
  - You have read and agree to the ASCM Code of Ethics and Testing Polices and ASCM Exam Handbook

4. Once you have confirmed your information, review the ASCM Code of Ethics and Testing Polices, as well as the ASCM Exam Handbook

- 5. Next, check the boxes to agree that:
  - Your profile information is accurate, and your name matches your identification
  - You have read and agree to the ASCM Code of Ethics and Testing Polices and ASCM Exam Handbook