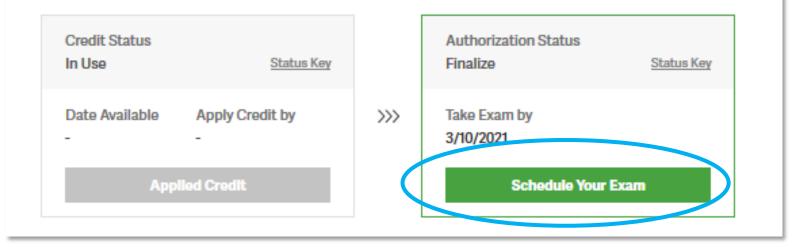

#### Step 3 – Redeem Your Exam Credit (Continued)

- 3. Scroll down to your exam credit
- 4. Click "Register for your exam"

| Credit Status<br>Available | <u>Status Key</u> |     | Authorization Status<br>Apply Credit First | <u>Status Key</u> |
|----------------------------|-------------------|-----|--------------------------------------------|-------------------|
| Date Available             | Apply Credit by   |     | Take Exam by                               |                   |
| Now                        | 8/18/2021         | >>> | -                                          |                   |