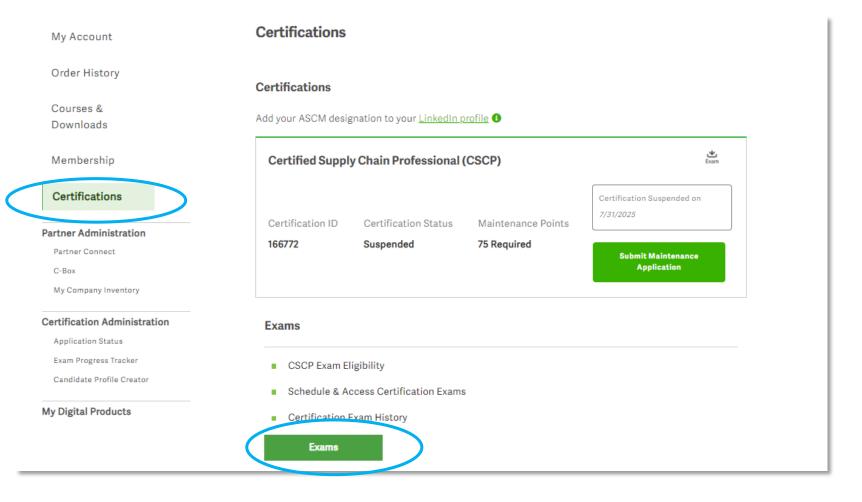

#### Step 6 – Verification

- 1. Click "Certifications" on the left-hand banner
- 2. Click "Exams"

3. Scroll down to the "Your Exams" section and click on "Schedule Your Exam"

### Step 3 – Redeem Your Exam Credit

To redeem your exam credit:

- 1. Click "Certifications"
- 2. Click "Exams"

| My Account                                                                                   | Certifications                                                                               |                                                                              |
|----------------------------------------------------------------------------------------------|----------------------------------------------------------------------------------------------|------------------------------------------------------------------------------|
| Order History                                                                                | Certifications                                                                               |                                                                              |
| Courses &<br>Downloads                                                                       | Add your ASCM designation to your LinkedIn profile <b>()</b>                                 |                                                                              |
| Membership                                                                                   | Certified Supply Chain Professional (CSCP)                                                   | ٹ<br><sub>Exam</sub>                                                         |
| Certifications<br>Partner Administration<br>Partner Connect<br>C-Box<br>My Company Inventory | Certification ID Certification Status Maintenance Points<br>166772 Suspended 75 Required     | Certification Suspended on<br>7/31/2025<br>Submit Maintenance<br>Application |
| Certification Administration<br>Application Status                                           | Exams                                                                                        |                                                                              |
| Exam Progress Tracker<br>Candidate Profile Creator                                           | <ul> <li>CSCP Exam Eligibility</li> <li>Schedule &amp; Access Certification Exams</li> </ul> |                                                                              |
| My Digital Products                                                                          | <ul> <li>Certification Exam History</li> </ul>                                               |                                                                              |
|                                                                                              | Exams                                                                                        |                                                                              |