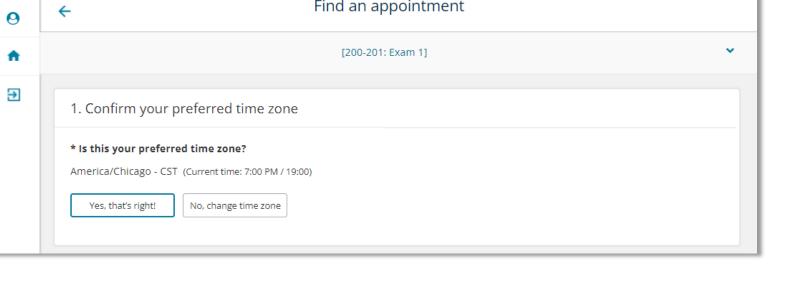

## Step 3 (Test Center) – Finding a Testing Date and Time

- Select a date at your preferred testing center(s) or for the online testing platform
- 2. Continue to Select your start time

Note: The search option will automatically search for testing centers in your area, but you may type in a different area if you intend to test from a different location