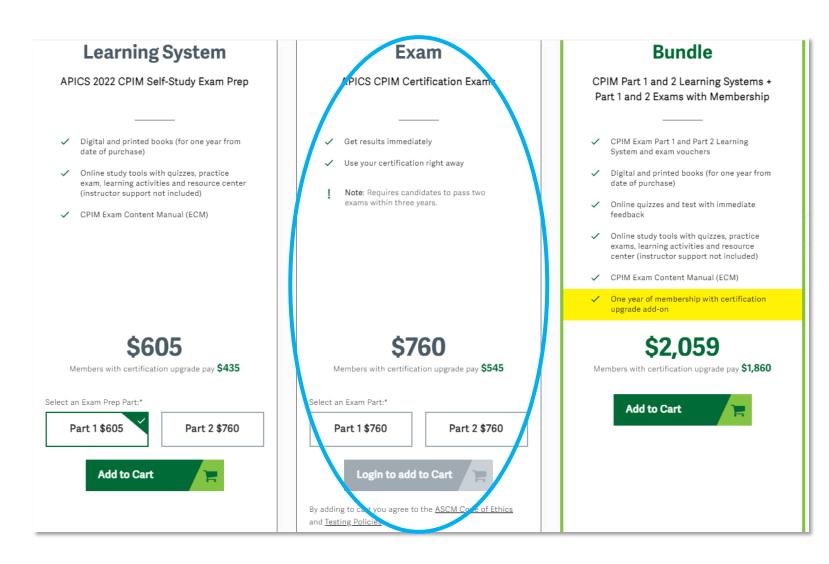

To purchase an exam:

- 1. Select the exam that you would like to purchase in the *Exam* column
  - Applies to CPIM exams only
- 2. Review <u>ASCM Code of Ethics</u> and <u>Testing Policies</u>
- 3. Select "Add to Cart"

#### Warning: Exam purchases are non-refundable and non-transferable

- 1. Verify your item in the Shopping Cart
- 2. Click "Checkout"

Note: Please be sure the price you see is correct. If you are eligible for ASCM Member + Certification Upgrade pricing and the price is not showing correctly, please contact <u>support@ascm.org before</u> competing your purchase.