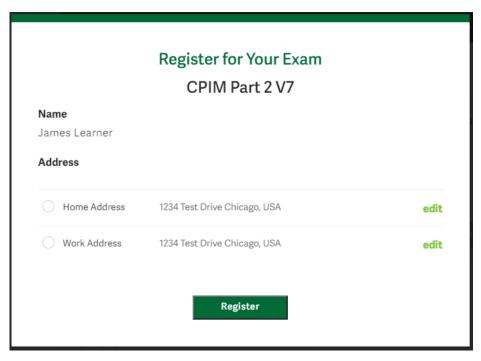

## Step 3 – Redeem Your Exam Credit (Continued)

*Warning:* Upon completion of this step, your exam must be scheduled and taken within 6 months

- 5. Select your preferred address
- 6. Verify that your address is complete and accurate
- 7. Click "Register"

| Name             |                              |      |
|------------------|------------------------------|------|
| James Learner    |                              |      |
| Address          |                              |      |
| O Home Address   |                              | canc |
| Country/Region*  |                              |      |
| United States    | ~                            |      |
| Street Address*  |                              |      |
| 1234 Test Drive  |                              |      |
| 🕀 Add a new line |                              |      |
| City*            |                              |      |
| Chicago          |                              |      |
| State/Province*  |                              |      |
| Illinois         | ~                            |      |
| Postal Code*     |                              |      |
| 60634            |                              |      |
| O Work Address   | 1234 Test Drive Chicago, USA | ed   |
|                  |                              |      |