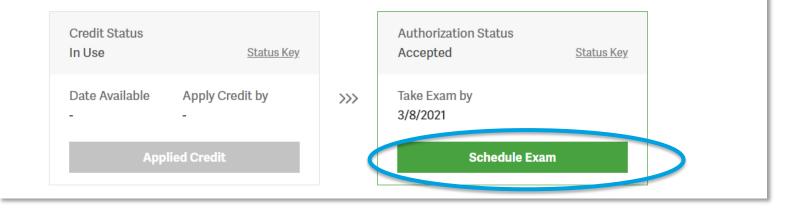

### Step 4 - Verification

- You will be directed back to the "Your Exams" section of My Account.
- 2. Click on "Schedule Your Exam"